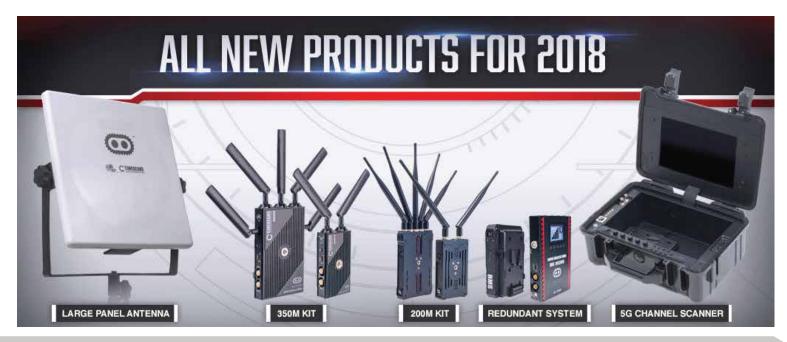

witching between receivers when needed to ensure the stream is not lost.





Copyright © CINE GEARS INC

# **BROADCASTER FRIENDLY**

#### ALL OUR PRODUCTS ARE BROADCASTER FRIENDLY AND EASY TO USE RIGHT OUT OF THE BOX!



In early 2017, Cine Gears Inc. began working to develop a wireless video transmission system that would meet the strict demands of ENG broadcasting.



### CINEGEARS 5G 60° ANGLE PYRAMIDAL Horn Antenna

The Cinegears 5G 60° Angle Pyramidal Horn Antenna is a powerful solution for wireless video transmission. With a gain of 22dBi, the Pyramidal Horn Antenna provides precise directivity and a larger range for your signal. Used with the Cinegears 5G Antenna Extension Cable, the Pyramidal Horn Antenna is compatible with any Ghost Eye Wireless Video Transmission system.









## A SMALL TASTE OF OUR BRAND NEW PRODUCTS



#### FOUR IN ONE 2000M-R Full HD WIRELESS VIDEO KIT

The Four In One 2000M-R Full-HD Wireless Video Transmission Kit With Rack Mount Receiver and 4 Transmitter is a perfect solution for wedding videographers, educators, and churches wanting to incorporate wireless technology into their workflow. This system features compressed video sent over 2.4g which can easily pass through walls ensuring you can get your video feed in the most extreme situations.



#### GHOST EYE WIRELESS VIDEO Receiver with built in screen

The engineers and creative heads behind all of our products design things with the common filmmaker in mind, what would best suit their needs. Just as our Ghost-Eye Wireless Video Transmission System was a leap forward in filmmaking,