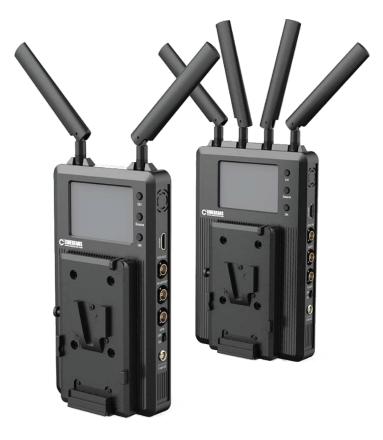

#### GHOST EYE WIRELESS VIDEO Receiver with built in screen

The engineers and creative heads behind all of our products design things with the common filmmaker in mind, what would best suit their needs. Just as our Ghost-Eye Wireless Video Transmission System was a leap forward in filmmaking, our Cinegears 5G Scanner will be that leap forward for wireless technology. With a sleek and innovative design, there is no other match for it in today's market.