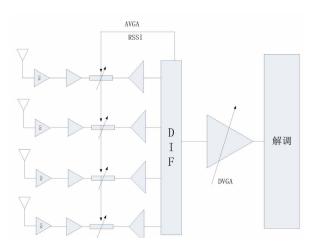

## THERE IS MORE TO IT

In addition to these revolutionary advances in wireless video technology, Cine Gears Inc. has developed powerful equipment to add to the Ghost-Eye kit, including Power Amplifiers (PAs), which strengthen the signal emitted by the transmitters for added transmission quality on the field and a multi-stream video switcher system, for use when there is need for an additional backup transmitter and receiver. The switcher will read the transcoder, transmission, and image quality from the two receivers and detect the strongest signal to send to the monitor. With these added technological perks you will be able to broadcast anything and everything without fear of your signal cutting out or becoming distorted.

#### **REDUNDANT MANAGEMENT RMS SWITCHER** Bring Mimo Technoldge to a New Production Level. Zero Latency, Multi Channel, Flexcable on 1 to 2, 2 to 2, 2 to 4 configration

Revolutionary new system to ensure your live feed will be the best signal possible. Active switching between receivers when needed to ensure the stream is not lost.