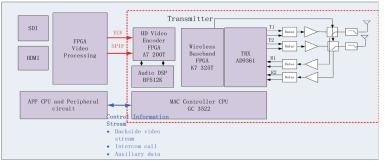

# BROADCASTING VIDEO TRANSMITTER Available at **56/66/76** bandwith

**Ultimately**, Cine Gears Inc. has developed a line of Ghost-Eye Wireless Video Transmission Systems with customizable software to fit the needs of any broadcasting environment. This proprietary technology is exclusive to Cine Gears Inc., and has been successfully used by CCTV for their major live broadcasting events in 2017. Featuring *tally*, *intercom*, and *time code support*, *1080p encrypted video with zero latency*, and *customizable firmware*, Cine Gears Inc. Ghost-Eye systems have proven to be the best choice in wireless video transmission and live broadcasting.