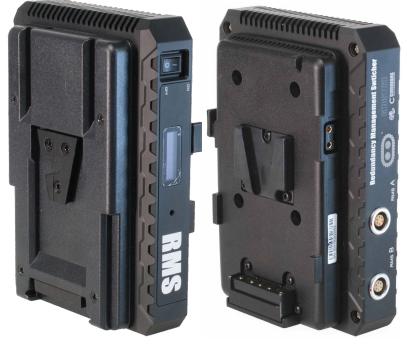

#### **REDUNDANT MANAGEMENT RMS SWITCHER** Bring Mimo Technoldge to a New Production Level. Zero Latency, Multi Channel, Flexcable on 1 to 2, 2 to 2, 2 to 4 configration

Revolutionary new system to ensure your live feed will be the best signal possible. Active switching between receivers when needed to ensure the stream is not lost.