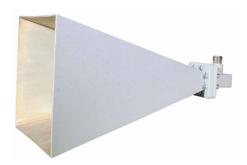

### CINEGEARS 5G 60° ANGLE PYRAMIDAL Horn Antenna

The Cinegears 5G 60° Angle Pyramidal Horn Antenna is a powerful solution for wireless video transmission. With a gain of 22dBi, the Pyramidal Horn Antenna provides precise directivity and a larger range for your signal. Used with the Cinegears 5G Antenna Extension Cable, the Pyramidal Horn Antenna is compatible with any Ghost Eye Wireless Video Transmission system.