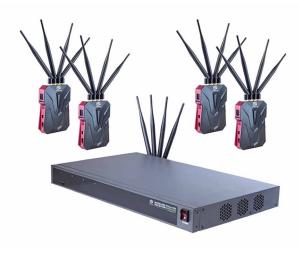

#### FOUR IN ONE 2000M-R Full HD WIRELESS VIDEO KIT

The Four In One 2000M-R Full-HD Wireless Video Transmission Kit With Rack Mount Receiver and 4 Transmitter is a perfect solution for wedding videographers, educators, and churches wanting to incorporate wireless technology into their workflow. This system features compressed video sent over 2.4g which can easily pass through walls ensuring you can get your video feed in the most extreme situations.