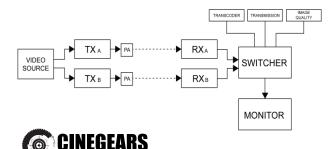

## THERE IS MORE TO IT

In addition to these revolutionary advances in wireless video technology, Cine Gears Inc. has developed powerful equipment to add to the Ghost-Eye kit, including Power Amplifiers (PAs), which strengthen the signal emitted by the transmitters for added transmission quality on the field and a multi-stream video switcher system, for use when there is need for an additional backup transmitter and receiver. The switcher will read the transcoder, transmission, and image quality from the two receivers and detect the strongest signal to send to the monitor. With these added technological perks you will be able to broadcast anything and everything without fear of your signal cutting out or becoming distorted.