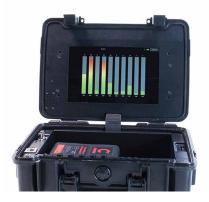

#### GHOST EYE WIRELESS VIDEO Receiver with built in screen

The engineers and creative heads behind all of our products design things with the common filmmaker in mind, what would best suit their needs. Just as our Ghost-Eye Wireless Video Transmission System was a leap forward in filmmaking, our Cinegears 5G Scanner will be that leap forward for wireless technology. With a sleek and innovative design, there is no other match for it in today's market.