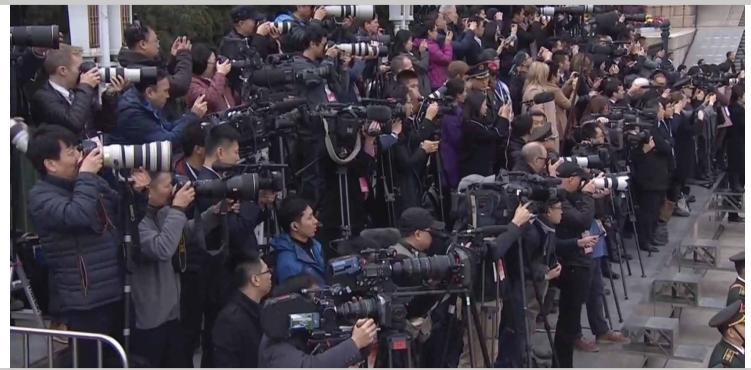

#### WHEN BROADCASTING THERE ARE A FEW MAJOR CHALLENGES FOR A WIRELESS VIDEO TRANSMISSION SYSTEM TO OVERCOME:

-Shooting in a large open area can prove to be difficult for wireless video transmission systems, as there are no walls for the wireless signal to bounce off.

-The signal is absorbed by the crowd, resulting in poor quality video on the receiving end of the system. -Lastly, the biggest challenge is in live broadcasting for major events such as sporting events or live concerts, where a reliable and high-quality video signal is crucial and any errors or lags in the video stream will be seen by thousands of people around the world.