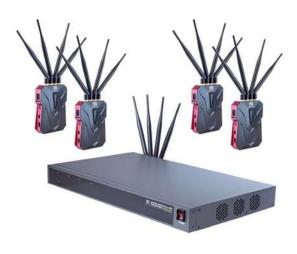

#### FOUR IN ONE 2000M-R Full HD WIRELESS VIDEO KIT

The Four In One 2000M-R Full-HD Wireless Video Transmission Kit With Rack Mount Receiver and 4 Transmitter is a perfect solution for wedding videographers, educators, and churches wanting to incorporate wireless technology into their workflow. This system features compressed video sent over 2.4g which can easily pass through walls ensuring you can get your video feed in the most extreme situations.