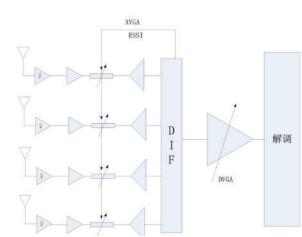

# THERE IS MORE TO IT

In addition to these revolutionary advances in wireless video technology, Cine Gears Inc. has developed powerful equipment to add to the Ghost-Eye kit, including Power Amplifiers (PAs), which strengthen the signal emitted by the transmitters for added transmission quality on the field and a multi-stream video switcher system, for use when there is need for an additional backup transmitter and receiver. The switcher will read the transcoder, transmission, and image quality from the two receivers and detect the strongest signal to send to the monitor. With these added technological perks you will be able to broadcast anything and everything with out fear of your single cutting out or becoming distorted.

#### **REDUNDANT MANAGEMENT RMS SWITCHER**

BRING MIMO TECHNOLDGE TO A NEW PRODUCTION LEVEL. Zero latency, multi channel, flexcable on 1 to 2, 2 to 2, 2 to 4 configration

Revolutionary new system to ensure your live feed will be the best signal possible Active switching between receivers when as needed to ensure the stream is not lost