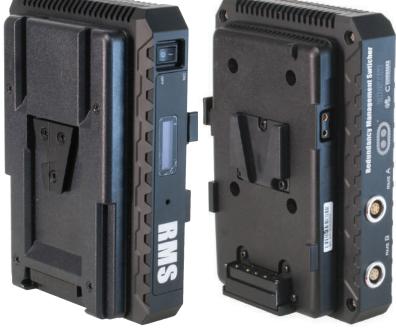

#### **REDUNDANT MANAGEMENT RMS SWITCHER**

BRING MIMO TECHNOLDGE TO A NEW PRODUCTION LEVEL. Zero latency, multi channel, flexcable on 1 to 2, 2 to 2, 2 to 4 configration

Revolutionary new system to ensure your live feed will be the best signal possible Active switching between receivers when as needed to ensure the stream is not lost