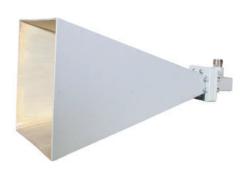

### CINEGEARS 5G 60° ANGLE PYRAMIDAL Horn Antenna

The Cinegears 5G 60° Angle Pyramidal Horn Antenna is a powerful solution for wireless video transmission. With a gain of 22dBi, the Pyramidal Horn Antenna provides precise directivity and a larger range for your signal. Used with the Cinegears 5G Antena Extension Cable, the Pyramidal Horn Antenna is compatible with any Ghost Eye Wireless Video Transmission system.