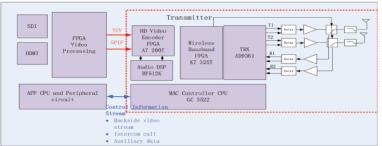

# BROADCASTING VIDEO TRANSMITTER AVAILABLE AT **56/66/76** BANDWITH

**Ultimately**, Cine Gears Inc. has developed a line of Ghost-Eye Wireless Video Transmission Systems with customizable software to fit the needs of any broadcasting environment. This proprietary technology is exclusive to Cine Gears Inc., and has been successfully used by CCTV for their major live broadcasting events in 2017. Featuring *tally*, *intercom*, and *time code support*, *1080p encrypted video with zero latency*, and *customizable firmware*, Cine Gears Inc. Ghost-Eye systems have proven to be the best choice in wireless video transmission and live broadcasting.