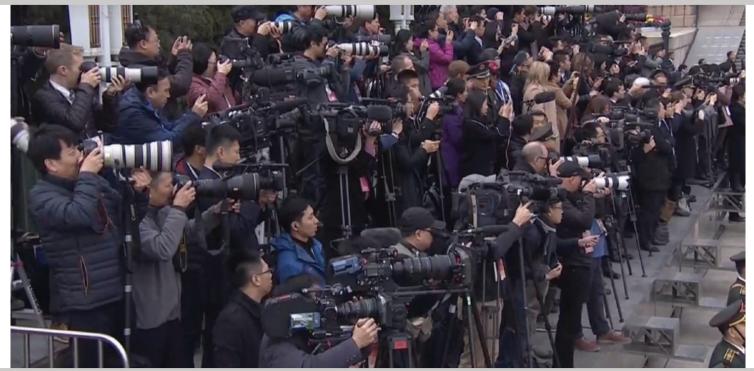

#### WHEN BROADCASTING THERE ARE A FEW MAJOR CHALLENGES FOR A WIRELESS VIDEO TRANSMISSION SYSTEM TO OVERCOME:

-Shooting in a large open area can prove to be difficult for wireless video transmission systems, as there are no walls for the wireless signal to bounce off of.

-The signal is absorbed by the crowd, resulting in poor quality video on the receiving end of the system. -Lastly, the biggest challenge is in live broadcasting for major events such as Sporting event or live concerts, where a reliable and high-quality video signal is crucial and any errors or lags in the video stream will be seen by thousands of people around the world.