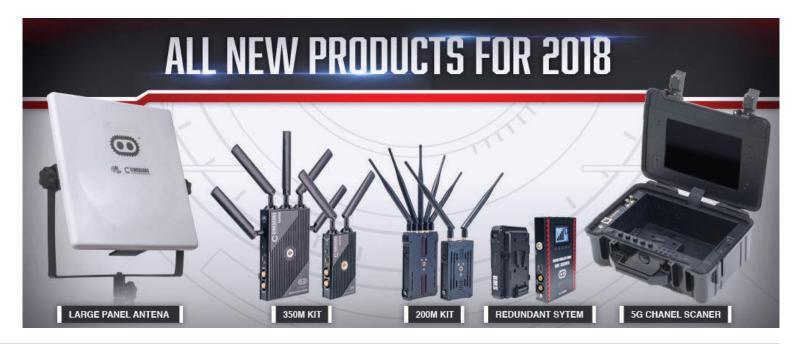

tching between receivers when as needed to ensure the stream is not lost





Copyright © CINE GEARS INC.

# **BROADCASTER FRIENDLY**

#### ALL OUR PRODUCTS ARE BROADCASTER FRIENDLY AND EASY TO USE RIGHT OUT OF THE BOX!



In early 2017, Cine Gears Inc. began working to develop a wireless video transmission system that would meet the strict demands of ENG broadcasting.



### CINEGEARS 5G 60° ANGLE PYRAMIDAL Horn Antenna

The Cinegears 5G 60° Angle Pyramidal Horn Antenna is a powerful solution for wireless video transmission. With a gain of 22dBi, the Pyramidal Horn Antenna provides precise directivity and a larger range for your signal. Used with the Cinegears 5G Antena Extension Cable, the Pyramidal Horn Antenna is compatible with any Ghost Eye Wireless Video Transmission system.









# A SMALL TASTE OF OUR BRAND NEW PRODUCTS



#### FOUR IN ONE 2000M-R Full HD WIRELESS VIDEO KIT

The Four In One 2000M-R Full-HD Wireless Video Transmission Kit With Rack Mount Receiver and 4 Transmitter is a perfect solution for wedding videographers, educators, and churches wanting to incorporate wireless technology into their workflow. This system features compressed video sent over 2.4g which can easily pass through walls ensuring you can get your video feed in the most extreme situations.



HINEBEAKS

#### GHOST EYE WIRELESS VIDEO Receiver with built in screen

The engineers and creative heads behind all of our products design things with the common filmmaker in mind, what would best suit their needs. Just as our Ghost-Eye Wireless Video Transmission System was a leap forward in f