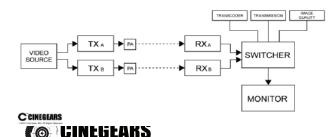

# THERE IS MORE TO IT

In addition to these revolutionary advances in wireless video technology, Cine Gears Inc. has developed powerful equipment to add to the Ghost-Eye kit, including Power Amplifiers (PAs), which strengthen the signal emitted by the transmitters for added transmission quality on the field and a multi-stream video switcher system, for use when there is need for an additional backup transmitter and receiver. The switcher will read the transcoder, transmission, and image quality from the two receivers and detect the strongest signal to send to the monitor. With these added technological perks you will be able to broadcast anything and everything with out fear of your single cutting out or becoming distorted.

#### **REDUNDANT MANAGEMENT RMS SWITCHER**

BRING MIMO TECHNOLDGE TO A NEW PRODUCTION LEVEL. Zero latency, multi channel, flexcable on 1 to 2, 2 to 2, 2 to 4 configration

Revolutionary new system to ensure your live feed will be the best signal possible Active switching between receivers when as needed to ensure the stream is not lost