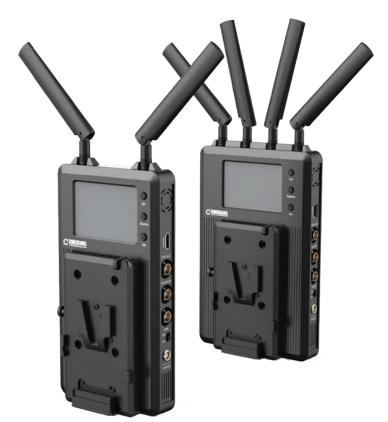

#### GHOST EYE WIRELESS VIDEO Receiver with built in screen

The engineers and creative heads behind all of our products design things with the common filmmaker in mind, what would best suit their needs. Just as our Ghost-Eye Wireless Video Transmission System was a leap forward in filmmaking, our Cinegears 5G Scanner will be that leap forward for wireless technology. With a sleek and innovative design, there is no other match for it in today's market.