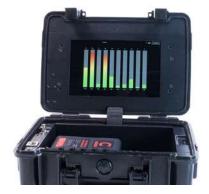

#### GHOST EYE WIRELESS VIDEO Receiver with built in screen

The engineers and creative heads behind all of our products design things with the common filmmaker in mind, what would best suit their needs. Just as our Ghost-Eye Wireless Video Transmission System was a leap forward in filmmaking, our Cinegears 5G Scanner will be that leap forward for wireless technology. With a sleek and innovative design, there is no other match for it in today's market.