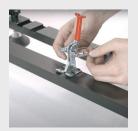

2

When everything is screwed on, you can go and line up your two sections together and clamp them together.

And now you are ready for the RC Dolly.

You might need to adjust the clamp a little for a proper fit. The last thing you want to do is to make sure all the feet are leveled good contact with the ground.