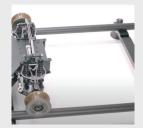

#### Introducing the CINE RC 6 Meter Rail

Accessory Package, an easy to set-up and portable dolly car rail system. Can be used in 1.5 Meter sections with 4 included sections in each kit. Operating your CINE RC Gimbal car safely in the most challenging environments with extra support and stability.

## **SPECS**

- 4 x 1.5 meter sections
- Adjustable feet for precision leveling
  Easy to use clamp system for connecting segments