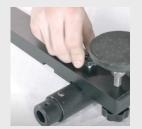

2

When everything is screwed on, you can go and line up your two sections together and clamp them together.

And now you are ready for the RC Dolly.

You might need to adjust the clamp a little for a proper fit. The last thing you want to do is to make sure all the feet are leveled good contact with the ground.