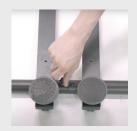

2

When everything is screwed on, you can go and line up your two sections together and clamp them together.

And now you are ready for the RC Dolly.

You might need to adjust the clamp a little for a proper fit. The last thing you want to do is to make sure all the feet are leveled good contact with the ground.