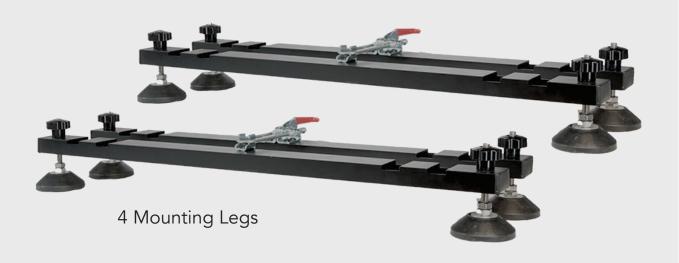

## **SPECS**

- 4 x 1.5 meter sections
- Adjustable feet for precision leveling
  Easy to use clamp system for connecting segments

## WHAT'S INCLUDED IN THE PACKAGE

4 Aluminium Rails

10 Thumbscrews

Screw the rails into the proper support legs using your included thumbscrews. The two spaces is for cars with different widths.

Once its screwed together you can use the remaining thumscrews to scew the rails together.