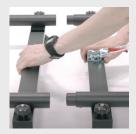

## WHAT'S INCLUDED IN THE PACKAGE

4 Aluminium Rails

10 Thumbscrews

Screw the rails into the proper support legs using your included thumbscrews. The two spaces is for cars with different widths.

Once its screwed together you can use the remaining thumscrews to scew the rails together.