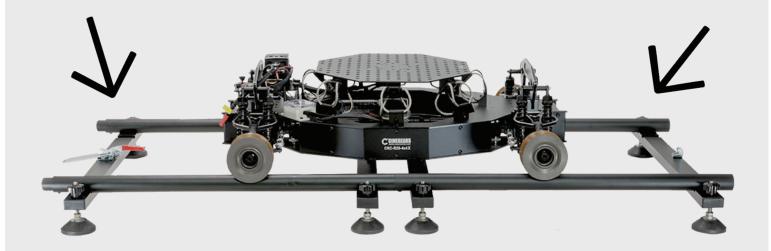

#### Introducing the CINE RC 6 Meter Rail

Accessory Package, an easy to set-up and portable dolly car rail system. Can be used in 1.5 Meter sections with 4 included sections in each kit. Operating your CINE RC Gimbal car safely in the most challenging environments with extra support and stability.

## **SPECS**

- 4 x 1.5 meter sections
- Adjustable feet for precision leveling
  Easy to use clamp system for connecting segments