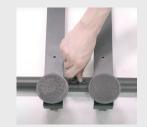

## WHAT'S INCLUDED IN THE PACKAGE

4 Aluminium Rails

10 Thumbscrews

Screw the rails into the proper support legs using your included thumbscrews. The two spaces is for cars with different widths.

Once its screwed together you can use the remaining thumscrews to scew the rails together.