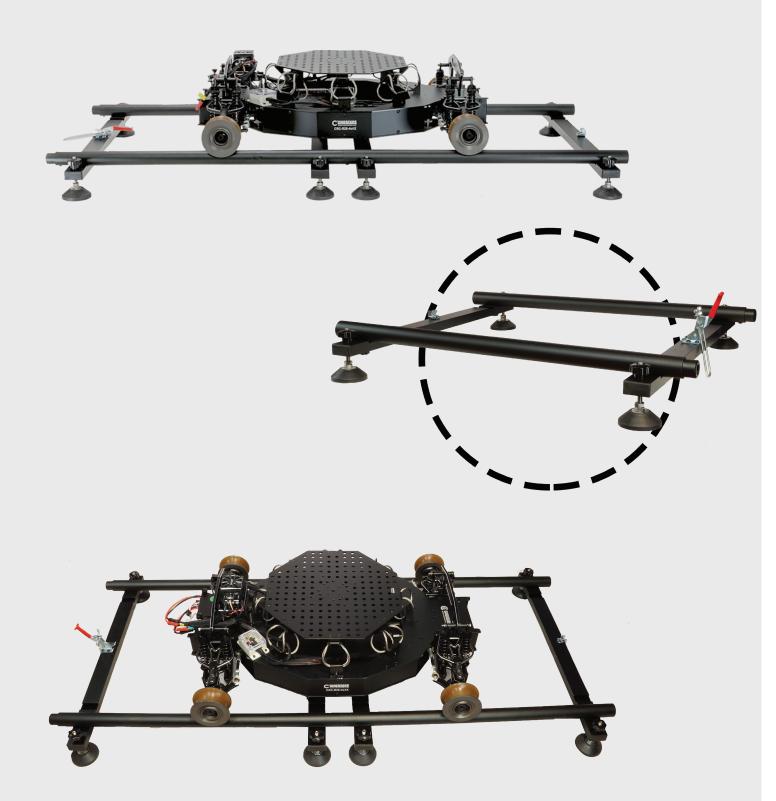

## WHAT'S INCLUDED IN THE PACKAGE

4 Aluminium Rails

10 Thumbscrews

Screw the rails into the proper support legs using your included thumbscrews. The two spaces is for cars with different widths.

Once its screwed together you can use the remaining thumscrews to scew the rails together.

2

When everything is screwed on, you can go and line up your two sections together and clamp them together.

And now you are ready for the RC Dolly.

You might need to adjust the clamp a little for a proper fit. The last thing you want to do is to make sure all the feet are leveled good contact with the ground.