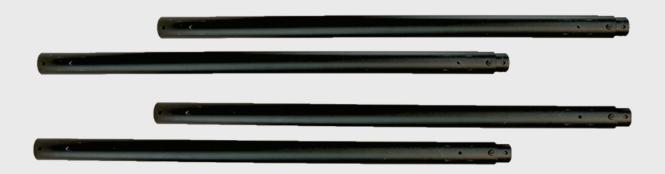

## **SPECS**

- 4 x 1.5 meter sections
- Adjustable feet for precision leveling
  Easy to use clamp system for connecting segments

## WHAT'S INCLUDED IN THE PACKAGE

4 Aluminium Rails

10 Thumbscrews

Screw the rails into the proper support legs using your included thumbscrews. The two spaces is for cars with different widths.

Once its screwed together you can use the remaining thumscrews to scew the rails together.