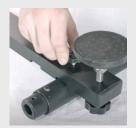

## WHAT'S INCLUDED IN THE PACKAGE

4 Aluminium Rails

10 Thumbscrews

Screw the rails into the proper support legs using your included thumbscrews. The two spaces is for cars with different widths.

Once its screwed together you can use the remaining thumscrews to scew the rails together.