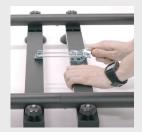

2

When everything is screwed on, you can go and line up your two sections together and clamp them together.

And now you are ready for the RC Dolly.

You might need to adjust the clamp a little for a proper fit. The last thing you want to do is to make sure all the feet are leveled good contact with the ground.