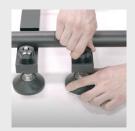

## WHAT'S INCLUDED IN THE PACKAGE

4 Aluminium Rails

10 Thumbscrews

Screw the rails into the proper support legs using your included thumbscrews. The two spaces is for cars with different widths.

Once its screwed together you can use the remaining thumscrews to scew the rails together.